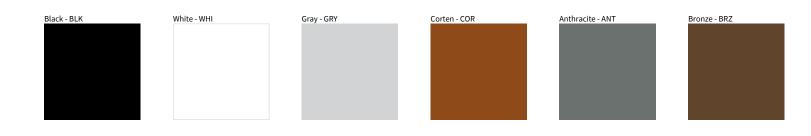

## MINI CORNICHE RECESSED

| PROJECT  |  |  |  |
|----------|--|--|--|
| TYPE     |  |  |  |
| NOTES    |  |  |  |
| QUANTITY |  |  |  |
| DATE     |  |  |  |

**Digital:** Not all screens are calibrated the same, and therefore, colors will appear differently between screens.

Physical: When texture is involved, there will be variations in color, character and tone within a product series and between product families.

Zaneen Group Inc. © 2024, T 1800-388-3382, F 416-247-9319, www.zaneen.com